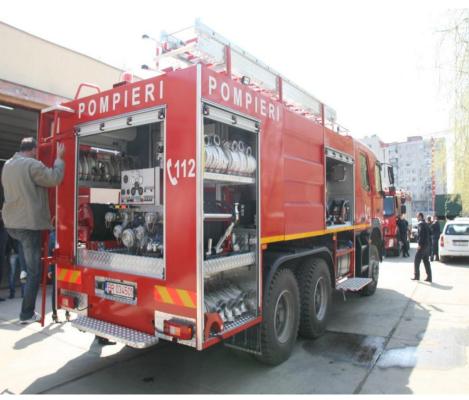

# 3.3. IMPROVING THE OPERATING BASES FOR EMERGENCY SITUATIONS

# 3.3. IMPROVING THE OPERATING BASES FOR EMERGENCY SITUATIONS - EXAMPLES

Development of profesional services for emergy situations in Bucharest-Ilfov region