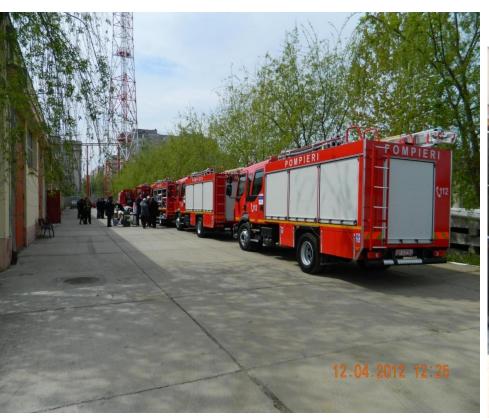

# 3.3. IMPROVING THE OPERATING BASES FOR EMERGENCY SITUATIONS

# 3.3. IMPROVING THE OPERATING BASES FOR EMERGENCY SITUATIONS - EXAMPLES

Development of profesional services for emergy situations in Bucharest-Ilfov region