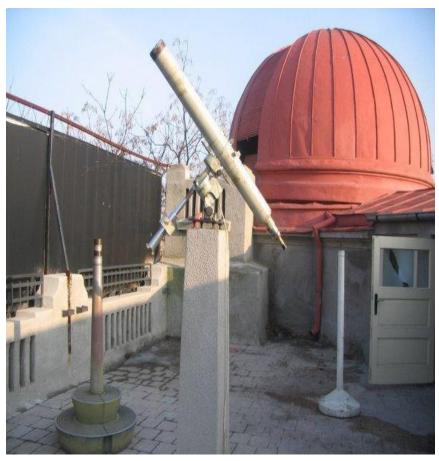

# 5.1. SUSTAINABLE RESTORATION OF CULTURAL HERITAGE INFRASTRUCTURE

### Alocation 80,8 millions lei

| Projects     | Projects<br>number | Grant(lei)     |
|--------------|--------------------|----------------|
|              | 11                 | 187 millions   |
| Contracted   | 6                  | 120.240.745,03 |
| Ilfov County | -                  | -              |
| Bucharest    | 6                  | 120.240.745,03 |
| On going     | 6                  | 120.240.745,03 |
|              |                    |                |
|              |                    |                |

# 5.1. SUSTAINABLE RESTORATION OF CULTURAL HERITAGE INFRASTRUCTURE - EXAMPLES

Sofia Church from Bucharest

Astronomic Observatory Vasile Urseanu