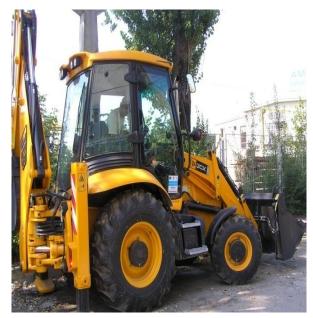

# 4.3. FINANCIAL ASSISTANCE FOR SMALL ENTERPRISES

### Allocation 83,2 millions lei

| Projects     | Projects<br>number | Grant (lei)    |
|--------------|--------------------|----------------|
|              | 487                | 276,3 milioane |
| Contracted   | 188                | 140.052.850,38 |
| Ilfov County | 8                  | 6.218.953      |
| Bucharest    | 157                | 48.643.784,67  |
| On going     | 55                 | 48.394.569,74  |
| Finished     | 110                | 79.673.548,96  |
| Canceled     | 23                 | 11.984.731,68  |

### 4.3. FINANCIAL ASSISTANCE FOR SMALL ENTERPRISES

Fitness Center West Lige from Bucharest

Development of the company After Hours Cinema from Bucharest

### 4.3. FINANCIAL ASSISTANCE FOR SMALL ENTERPRISES