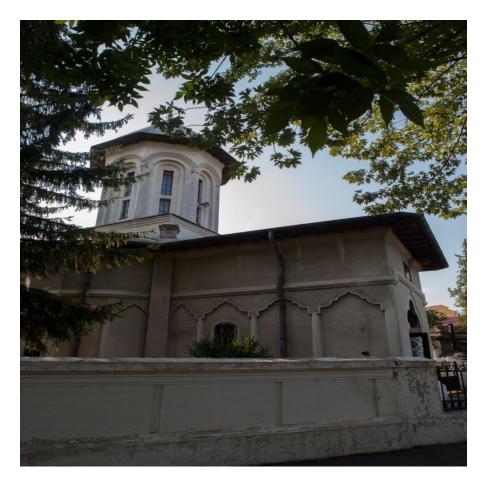

# 5.1. SUSTAINABLE RESTORATION OF CULTURAL HERITAGE INFRASTRUCTURE

### Alocation 80,8 millions lei

| Projects     | Projects<br>number | Grant(lei)     |
|--------------|--------------------|----------------|
|              | 11                 | 187 millions   |
| Contracted   | 6                  | 120.240.745,03 |
| Ilfov County | -                  | -              |
| Bucharest    | 6                  | 120.240.745,03 |
| On going     | 6                  | 120.240.745,03 |
|              |                    |                |
|              |                    |                |

# 5.1. SUSTAINABLE RESTORATION OF CULTURAL HERITAGE INFRASTRUCTURE - EXAMPLES

Sofia Church from Bucharest

Astronomic Observatory Vasile Urseanu