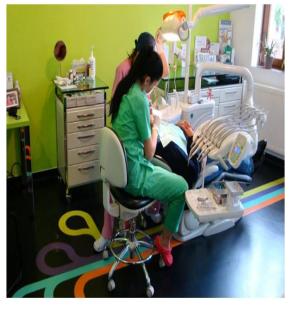

# 3.1 REABILITATION, MODERNISATION OF HEALTHY INFRASTRUCTURE

## Allocation 70,6 millions lei

| Projects     | Projects<br>number | Grant (lei)   |
|--------------|--------------------|---------------|
|              | 3                  | 93,5 millions |
| Contracted   | 2                  | 77.735.702,35 |
| Ilfov County | 1                  | 68.925.359    |
| Bucharest    | 1                  | 8.810.343,35  |
| On going     | 2                  | 77.735.702,35 |
|              |                    |               |
|              |                    |               |

# 3.1 REABILITATION, MODERNISATION OF HEALTHY INFRASTRUCTURE - Example

Modernization of Ilfov County Hospital