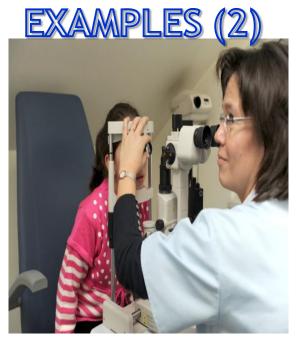

# 3.1 REABILITATION, MODERNISATION OF HEALTHY INFRASTRUCTURE

## Allocation 70,6 millions lei

| Projects     | Projects<br>number | Grant (lei)   |
|--------------|--------------------|---------------|
|              | 3                  | 93,5 millions |
| Contracted   | 2                  | 77.735.702,35 |
| Ilfov County | 1                  | 68.925.359    |
| Bucharest    | 1                  | 8.810.343,35  |
| On going     | 2                  | 77.735.702,35 |
|              |                    |               |
|              |                    |               |

# 3.1 REABILITATION, MODERNISATION OF HEALTHY INFRASTRUCTURE - Example

Modernization of Ilfov County Hospital